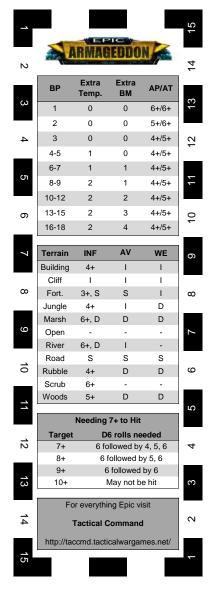

| 7              |                                         |                |                         |       | 15           |
|----------------|-----------------------------------------|----------------|-------------------------|-------|--------------|
| 2              |                                         | RMAC           | EDDO                    | N     | 41           |
|                | ВР                                      | Extra<br>Temp. | Extra<br>BM             | AP/AT |              |
| ω              | 1                                       | 0              | 0                       | 6+/6+ | 13           |
|                | 2                                       | 0              | 0                       | 5+/6+ |              |
| 4              | 3                                       | 0              | 0                       | 4+/5+ | 12           |
|                | 4-5                                     | 1              | 0                       | 4+/5+ | <del>-</del> |
|                | 6-7                                     | 1              | 1                       | 4+/5+ |              |
| 5              | 8-9                                     | 2              | 1                       | 4+/5+ | 11           |
|                |                                         |                |                         |       | _            |
|                | 10-12                                   | 2              | 2                       | 4+/5+ |              |
| 6              | 13-15                                   | 2              | 3                       | 4+/5+ | 9            |
|                | 16-18                                   | 2              | 4                       | 4+/5+ |              |
|                |                                         |                | ***                     |       |              |
| 7              | Terrain                                 | INF            | AV                      | WE    | တ            |
|                | Building                                | 4+             | 1                       | - 1   |              |
| ~              | Cliff                                   | 1              | 1                       | I     |              |
| ∞              | Fort.                                   | 3+, S          | S                       | 1     | ∞            |
|                | Jungle                                  | 4+             | 1                       | D     |              |
| 9              | Marsh                                   | 6+, D          | D                       | D     |              |
| w l            | Open                                    |                | -                       | -     | _            |
|                | River                                   | 6+, D          | ı                       | -     |              |
| <del>1</del> 0 | Road                                    | S              | S                       | S     | 9            |
| O              | Rubble                                  | 4+             | D                       | D     | 9            |
|                | Scrub                                   | 6+             | -                       | -     |              |
| 1              | Woods                                   | 5+             | D                       | D     | 2            |
|                |                                         |                |                         |       |              |
|                | Target                                  |                | 7+ to Hit<br>6 rolls ne | eded  |              |
| 12             | 7+                                      |                | ollowed by              |       | 4            |
|                | 8+                                      |                |                         |       |              |
|                | 9+ 6 followed by 6                      |                |                         |       |              |
| 13             | 10+ May not be hit                      |                |                         |       | 33           |
|                |                                         |                |                         |       |              |
|                | Fo                                      |                |                         |       |              |
| 4              |                                         | 2              |                         |       |              |
|                | http://taccmd.tacticalwargames.net/     |                |                         |       |              |
|                | 111171111111111111111111111111111111111 | - Inditable    | gui                     |       |              |
| 15             |                                         |                |                         |       |              |
|                |                                         |                |                         |       |              |